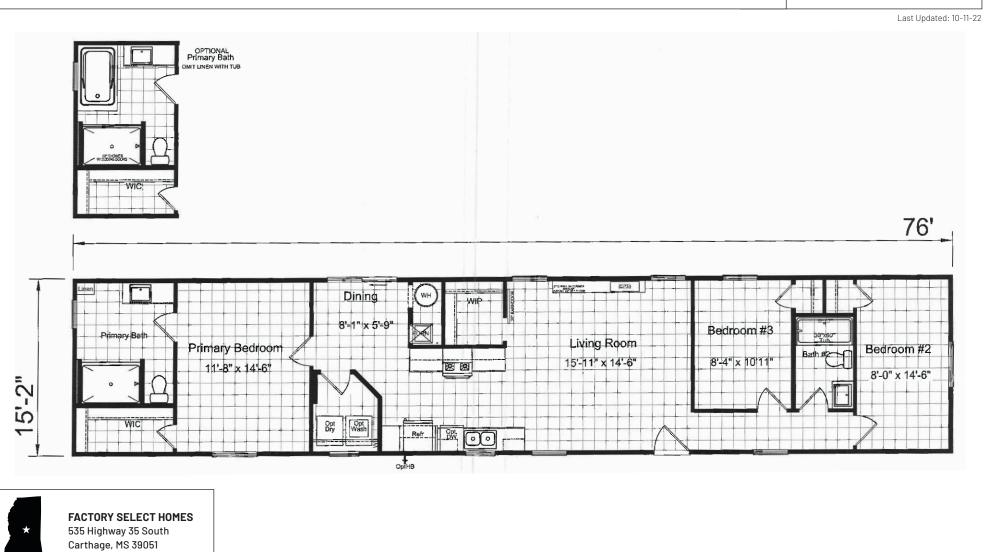

## Neely

Ascend Series by Champion Homes | Dresden, TN 1,153 SQ. FT. (Approximate) 3 Bedrooms, 2 Baths