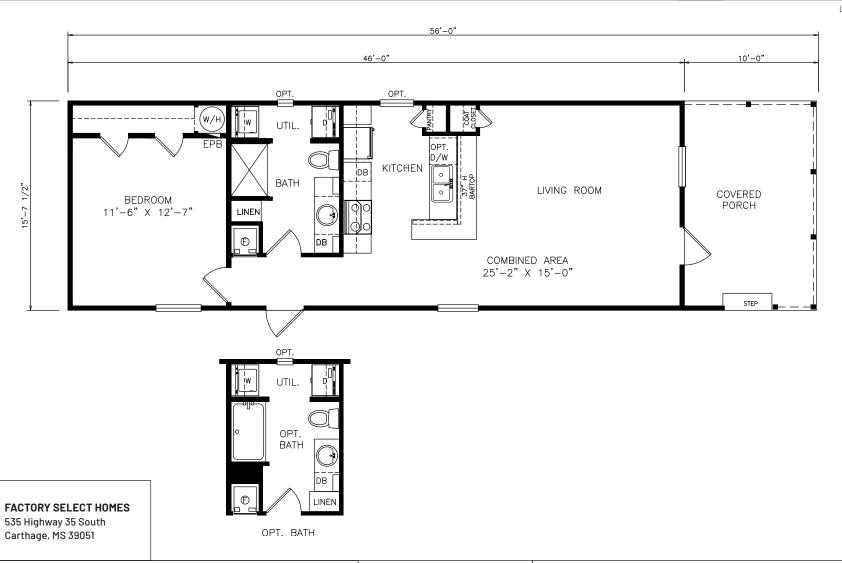

## **Newelton**

Classic Series

880 SQ. FT. (Approximate) 1 Bedroom, 1 Bath

Last Updated: 11-4-21