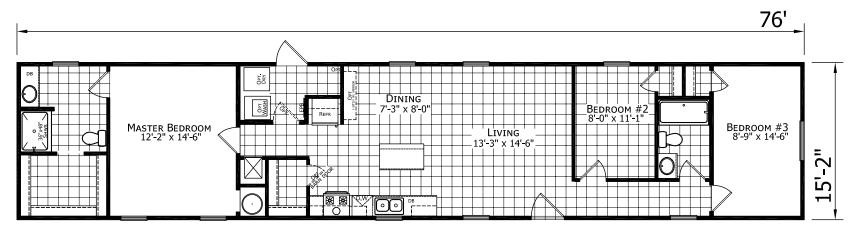

## **Norris**

Commonwealth Series by Champion Homes | Dresden, TN 1,155 SQ. FT. (Approximate) 3 Bedroom, 2 Bath

Last Updated: 6-1-21

OPT GLAMOUR BATH

**FACTORY SELECT HOMES** 535 Highway 35 South Carthage, MS 39051