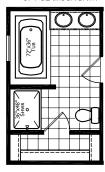

## **Norris**

Commonwealth Series by Champion Homes | Dresden, TN 1,155 SQ. FT. (Approximate) 3 Bedroom, 2 Bath

Last Updated: 6-1-21

OPT GLAMOUR BATH

**FACTORY SELECT HOMES** 535 Highway 35 South Carthage, MS 39051