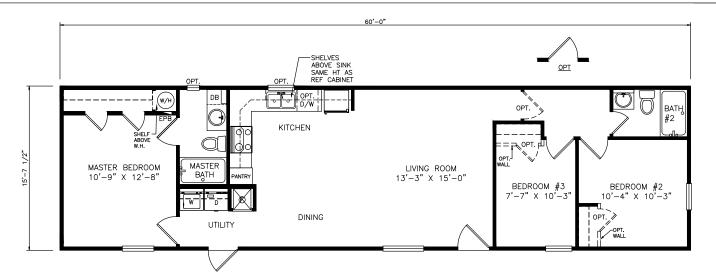

## **Parkdale**

Classic Series

942 SQ. FT. (Approximate) 3 Bedroom, 2 Bath

Last Updated: 11-4-21