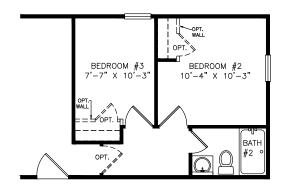

## **Parkdale**

Classic Series

942 SQ. FT. (Approximate) 3 Bedroom, 2 Bath

Last Updated: 11-4-21