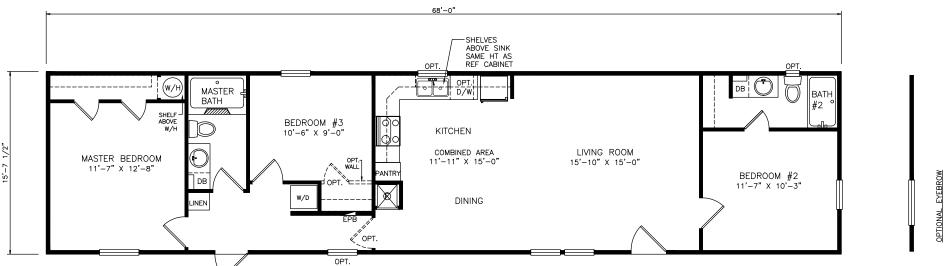

## **Pearson**

Select Series

1,068 SQ. FT. (Approximate) 3 Bedroom, 2 Bath

Last Updated: 11-5-21