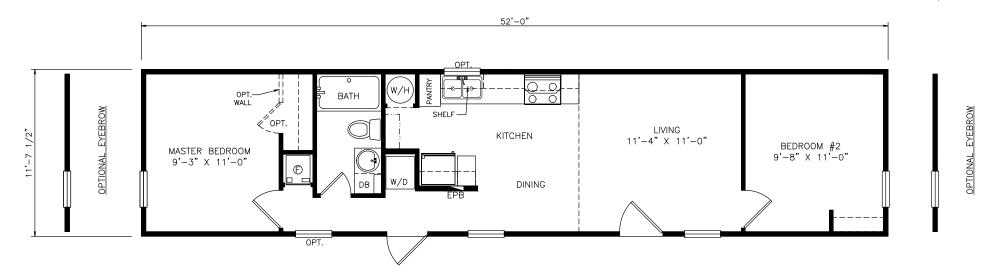

## **Pemberton**

Select Series

608 SQ. FT. (Approximate) 2 Bedroom, 1 Bath

Last Updated: 11-5-21

KITCHEN

OPT. DISHWASHER CONFIGURATION

FACTORY SELECT HOMES 535 Highway 35 South Carthage, MS 39051