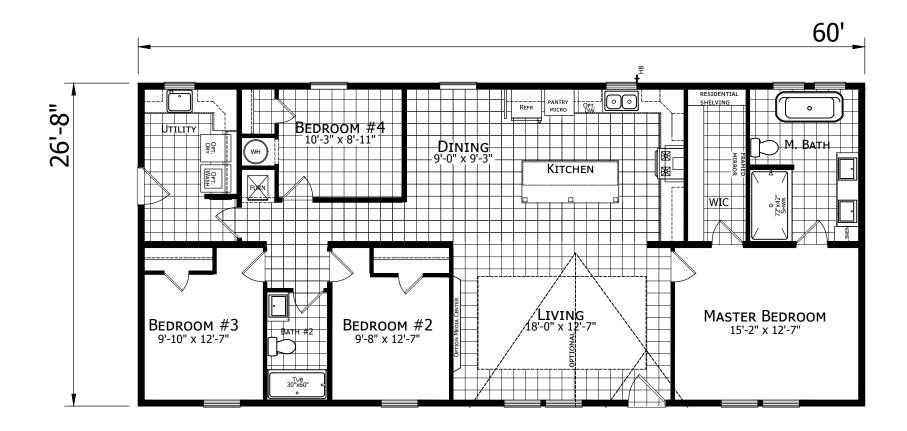

## **Percy**

Ascend Series by Champion Homes | Dresden, TN 1,600 SQ. FT. (Approximate) 4 Bedrooms, 2 Baths

Last Updated: 6-1-21

FACTORY SELECT HOMES 535 Highway 35 South Carthage, MS 39051