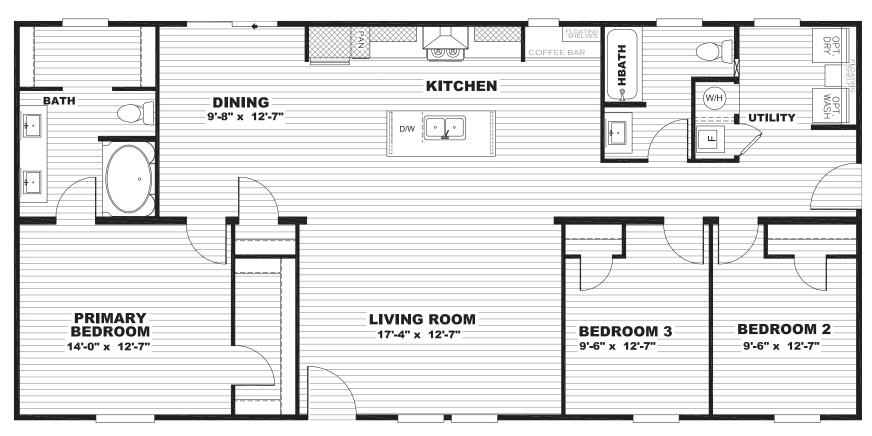

## **Pickens**

**Epic Collection Series** 

1,475 SQ. FT. (Approximate) 3 Bedroom, 2 Bath

Last Updated: 6-23-23