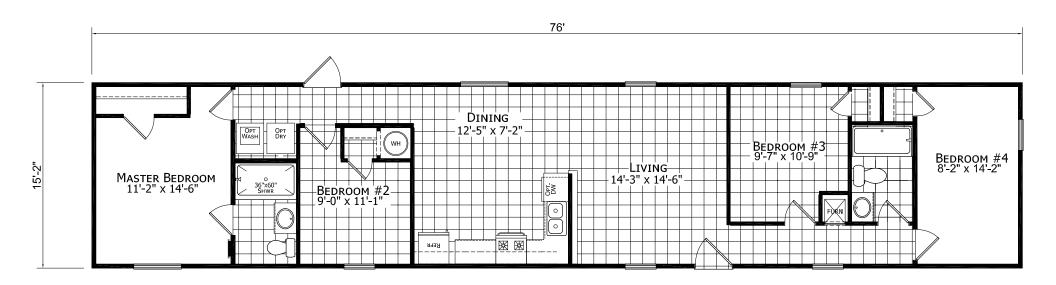

## Rhea

Commonwealth Series by Champion Homes | Dresden, TN

1,155 SQ. FT. (Approximate) 4 Bedroom, 2 Bath

Last Updated: 6-1-21

FACTORY SELECT HOMES 535 Highway 35 South Carthage, MS 39051