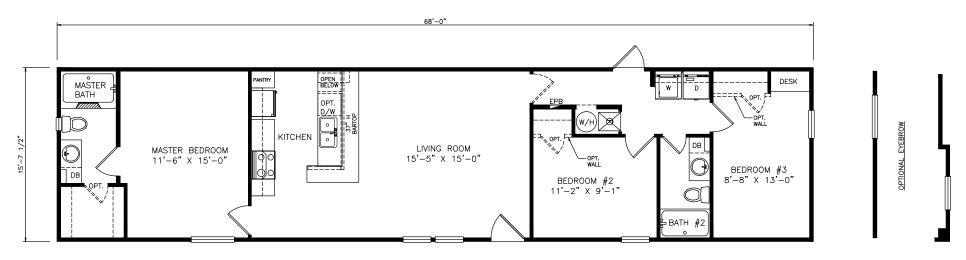

## Classic Series 1,068 SQ. FT. (Approximate) 3 Bedroom, 2 Bath

Last Updated: 11-4-21

FACTORY SELECT HOMES 535 Highway 35 South Carthage, MS 39051