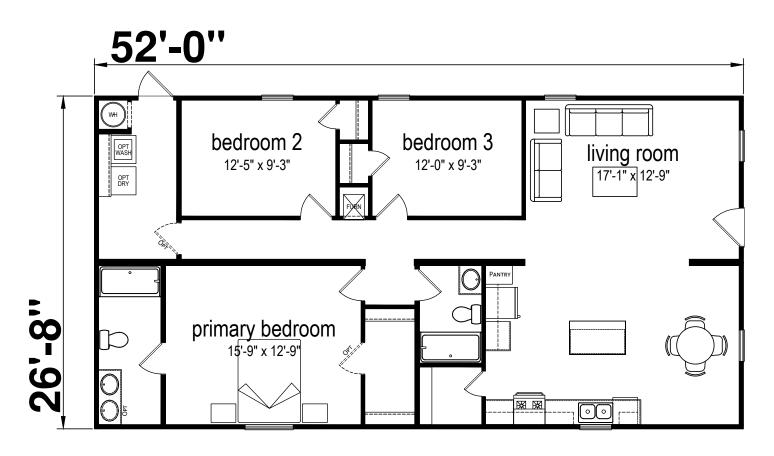

## **Sibley**

Prime Series by Champion Homes | Benton, KY 1,387 SQ. FT. (Approximate) 3 Bedroom, 2 Bath

Last Updated: 8-22-23

FACTORY SELECT HOMES 535 Highway 35 South Carthage, MS 39051