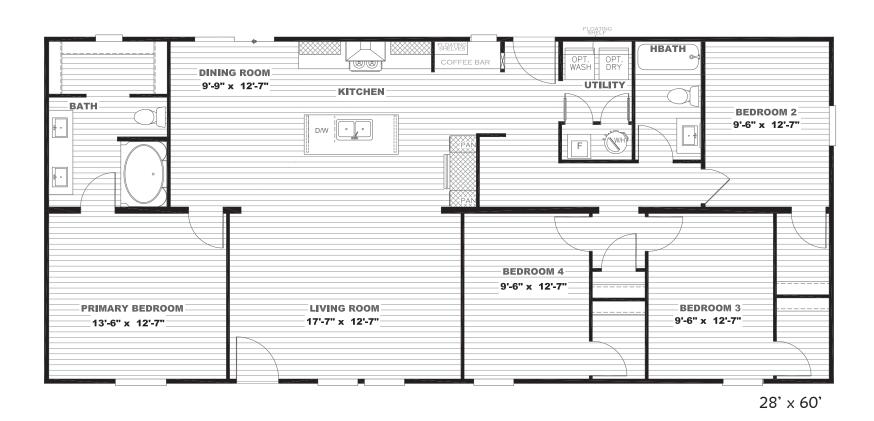

## **Thomastown**

**Epic Collection Series** 

1,580 SQ. FT. (Approximate) 4 Bedroom, 2 Bath

Last Updated: 10-30-23