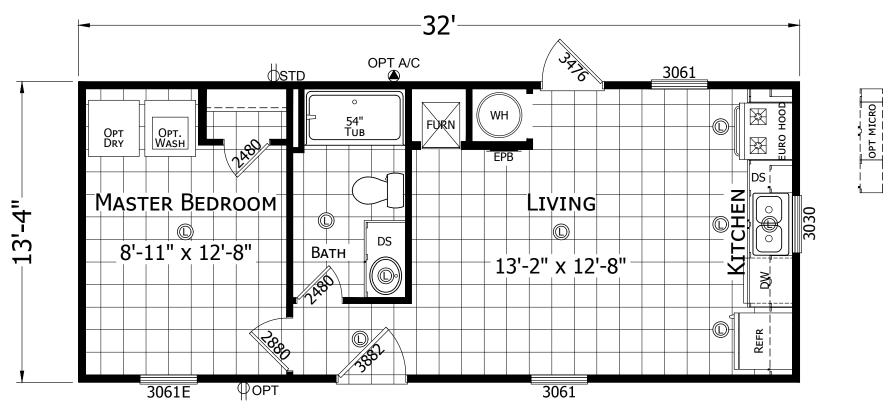

## **Thrifty 1**

Select Series by Champion Homes | Burleson, TX

427 SQ. FT. (Approximate) 1 Bedroom, 1 Bath

Last Updated: 6-1-21

\*Special Value Home, Limit 1 per Customer

**FACTORY SELECT HOMES** 535 Highway 35 South Carthage, MS 39051