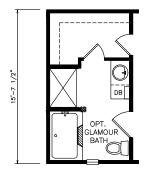

## **Topp**

Classic Series

1,193 SQ. FT. (Approximate) 3 Bedroom, 2 Bath

Last Updated: 11-4-21

OPTIONAL RESTROOM