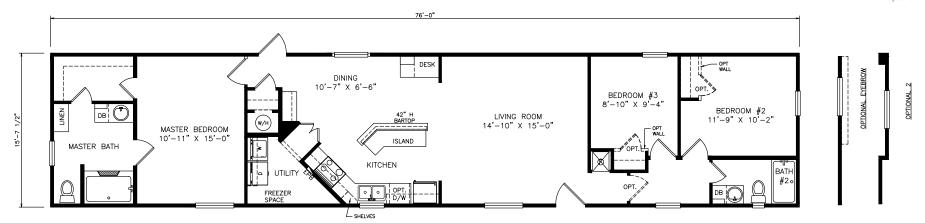

## **Topp**

Classic Series

1,193 SQ. FT. (Approximate) 3 Bedroom, 2 Bath

Last Updated: 11-4-21

OPTIONAL RESTROOM