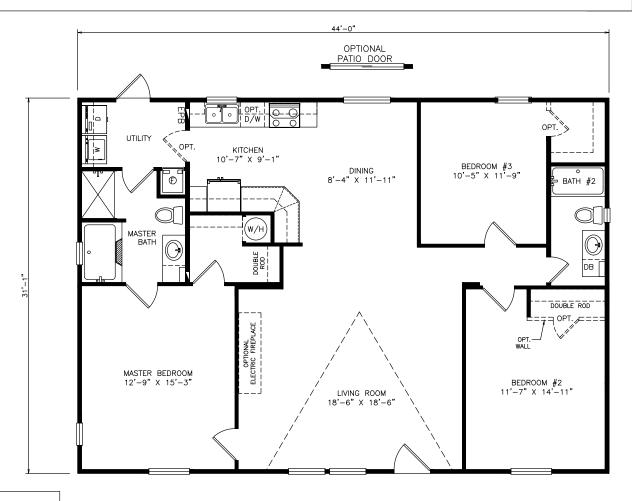

## Warden

Classic Series

1,372 SQ. FT. (Approximate) 3 Bedroom, 2 Bath

Last Updated: 11-4-21

FACTORY SELECT HOMES 535 Highway 35 South Carthage, MS 39051