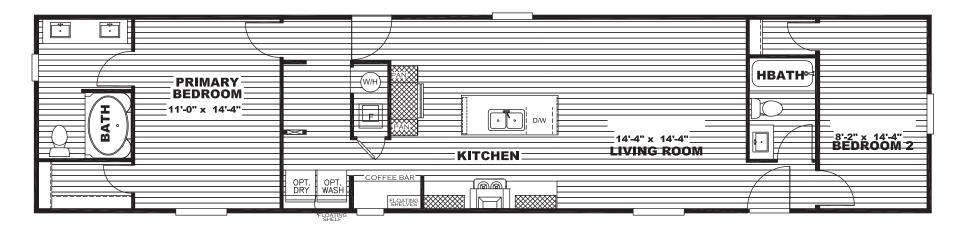

## Welbrook

**Epic Collection Series** 

1,020 SQ. FT. (Approximate) 2 Bedroom, 2 Bath

Last Updated: 6-23-23

**FACTORY SELECT HOMES** 535 Highway 35 South Carthage, MS 39051