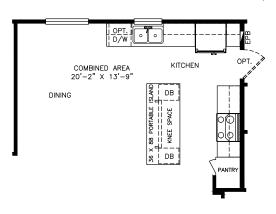

## Willingham

**Select Series** 

1,497 SQ. FT. (Approximate) 3 Bedroom, 2 Bath

Last Updated: 11-5-21

OPTIONAL KITCHEN

FACTORY SELECT HOMES 535 Highway 35 South Carthage, MS 39051