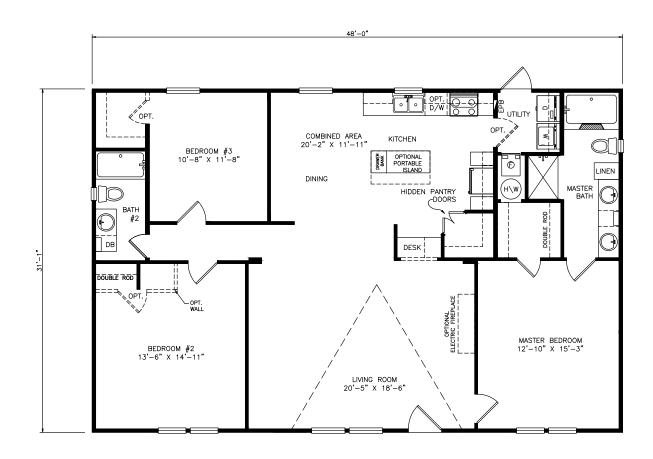

## Willingham

**Select Series** 

1,497 SQ. FT. (Approximate) 3 Bedroom, 2 Bath

Last Updated: 11-5-21

OPTIONAL KITCHEN

FACTORY SELECT HOMES 535 Highway 35 South Carthage, MS 39051