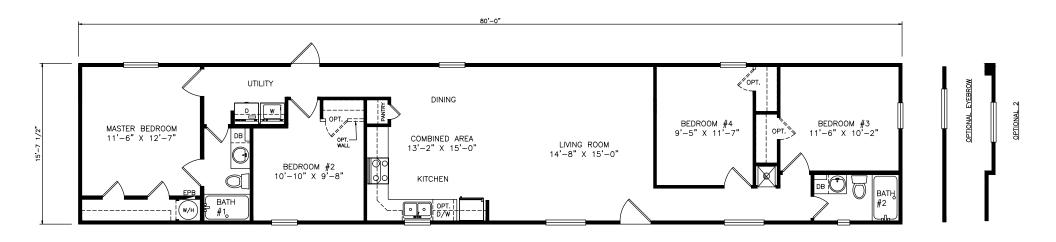

## Classic Series

1,256 SQ. FT. (Approximate) 4 Bedroom, 2 Bath

Last Updated: 11-4-21

FACTORY SELECT HOMES 535 Highway 35 South Carthage, MS 39051