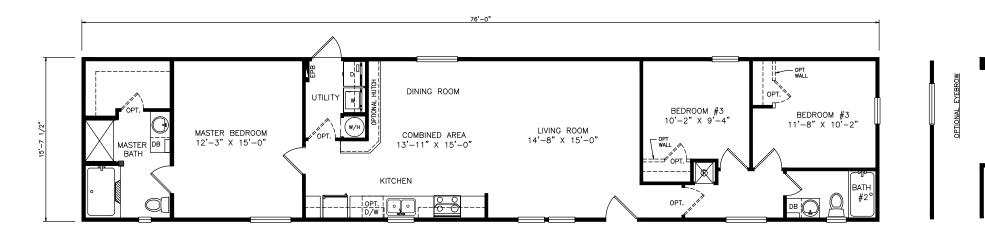

## Wilona

## Classic Series 1,193 SQ. FT. (Approximate) 3 Bedroom, 2 Bath

Last Updated: 11-4-21

OPTIONAL

FACTORY SELECT HOMES 535 Highway 35 South Carthage, MS 39051