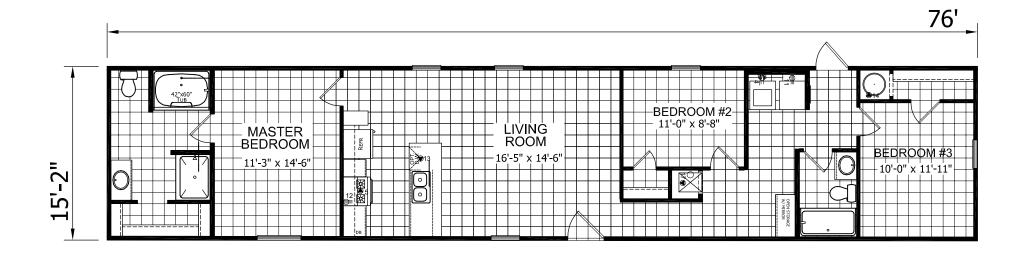

## **Windrose**

Commonwealth Series by Champion Homes | Dresden, TN 1,153 SQ. FT. (Approximate) 3 Bedroom, 2 Bath

Last Updated: 6-1-21