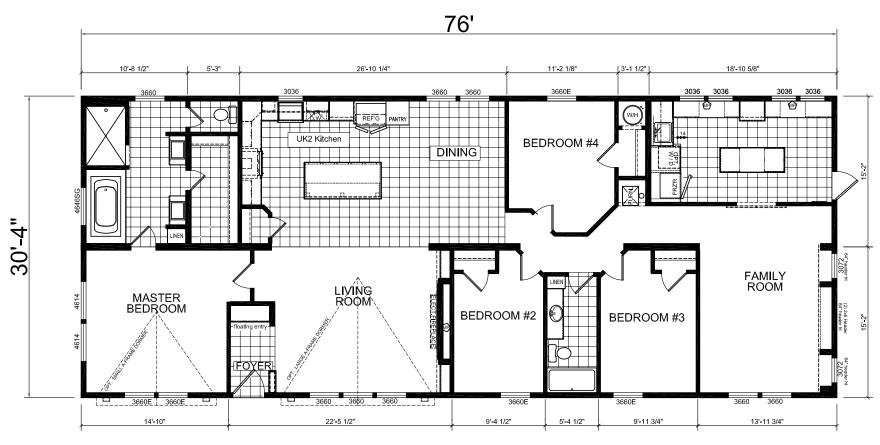

## **Wintercrest**

Ridgecrest Series by Champion Homes | Dresden, TN 2,305 SQ. FT. (Approximate) 4 Bedroom, 2 Bath

Last Updated: 1-5-21

**FACTORY SELECT HOMES** 535 Highway 35 South Carthage, MS 39051