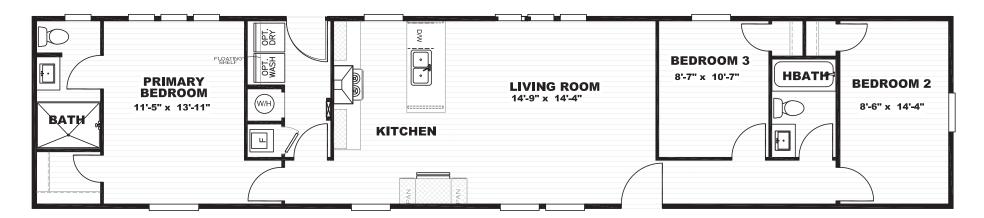

## Winthorpe

**Epic Collection Series** 

1,080 SQ. FT. (Approximate) 3 Bedroom, 2 Bath

Last Updated: 6-23-23

FACTORY SELECT HOMES 535 Highway 35 South Carthage, MS 39051