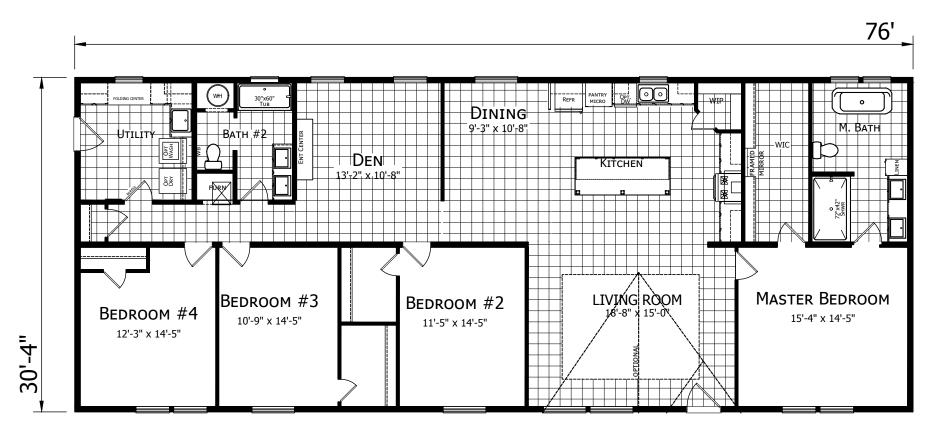

## Wooten

Ascend Series by Champion Homes | Dresden, TN 2,305 SQ. FT. (Approximate) 4 Bedroom, 2 Bath

Last Updated: 6-1-21