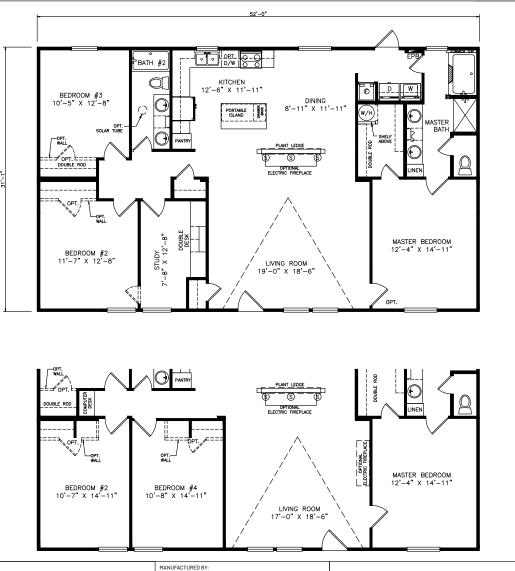

## Yokena

## **Classic Series**

1,622 SQ. FT. (Approximate) 3 Bedroom, 2 Bath

Last Updated: 11-4-21

FactoryDirectHousing.com | 1-800-965-9278

FACTORY SELECT HOMES

535 Highway 35 South Carthage, MS 39051

**IMPORTANT:** Alta Cima Corp reserves the right to modify, cancel or substitute products or features of this event at any time without prior notice or obligation. Pictures and other promotional materials are representative and may depict or contain floor plans, square footages, elevations, options, upgrades, extra design features, decorations, floor coverings, specialty light fixtures, custom paint and wall coverings, window treatments, landscaping, sound and alarm systems, furnishings, appliances, and other designer/decorator features and amenities that are not included as part of the home and/or may not be available at all locations. Home, pricing and community information is subject to change, and homes to prior sale, at any time without notice or obligation. ©2020 Alta Cima Corp. All rights reserved.