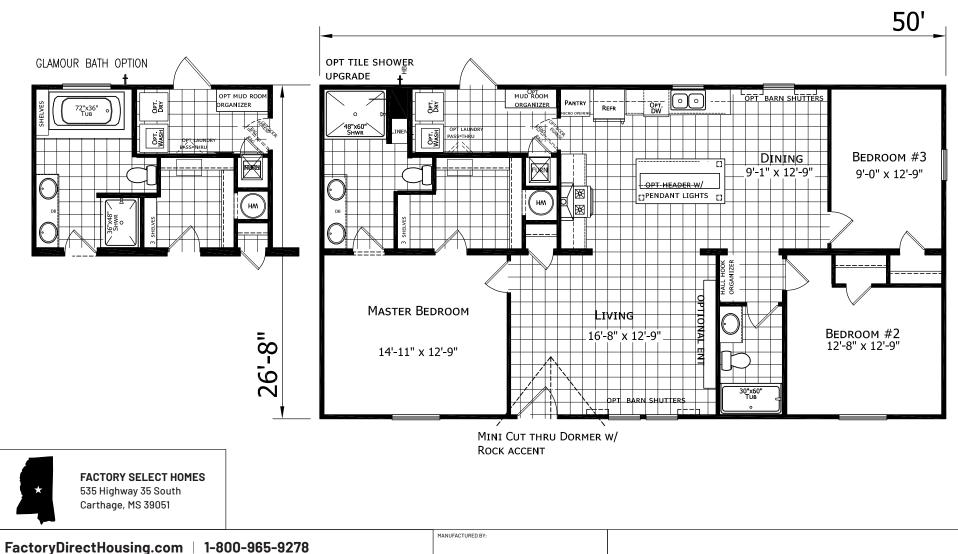

## Yucca

Commonwealth Series by Champion Homes | Dresden, TN 1,333 SQ. FT. (Approximate) 3 Bedroom, 2 Bath