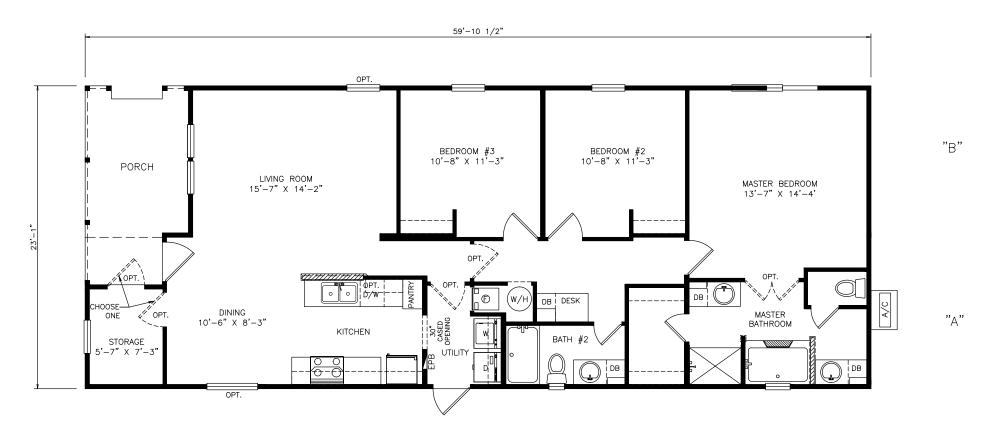

## Zuta

Select Series

1,276 SQ. FT. (Approximate) 3 Bedroom, 2 Bath

Last Updated: 11-5-21