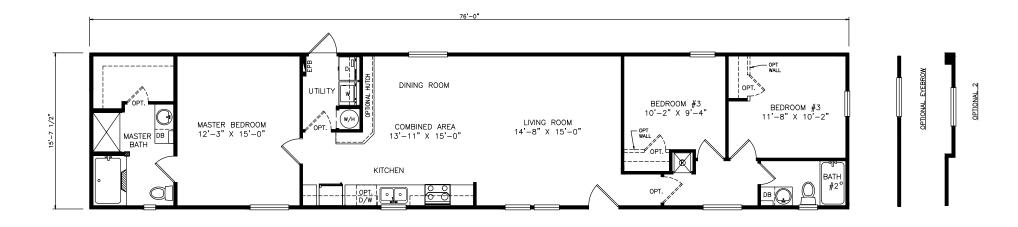

## Amado

Select Series - Single Section 1,193 SQ. FT. (Approximate) 3 Bedrooms, 2 Baths

Last Updated: 7-6-21

FACTORY SELECT HOMES 4890 W. Main St. Farmington, NM 87401