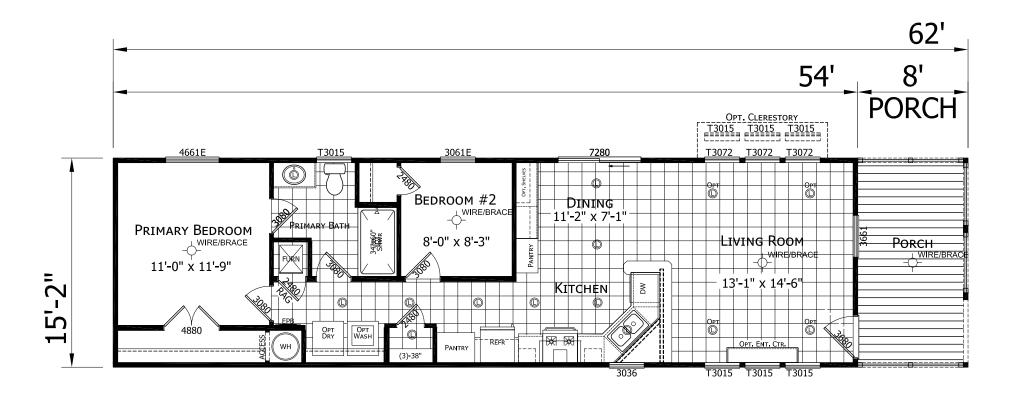

## **Arborton**

Innovation Series - Single Section

819 SQ. FT. (Approximate) 2 Bedrooms, 1 Baths

Last Updated: 6-22-22

**FACTORY SELECT HOMES** 4890 W. Main St. Farmington, NM 87401