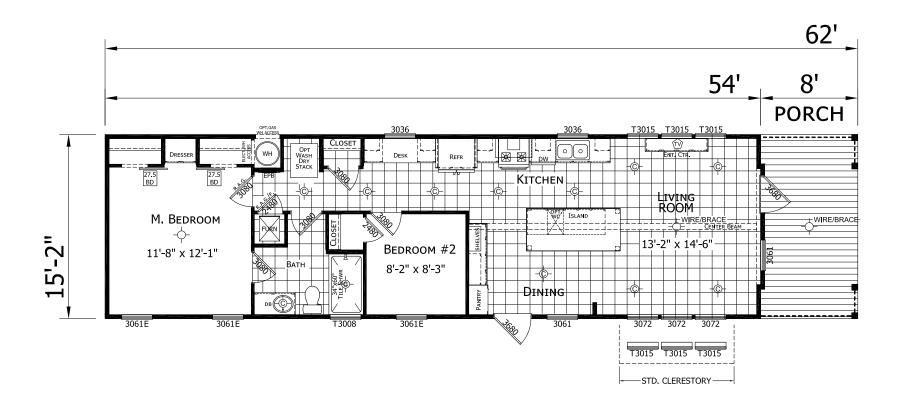

## **Ashbaugh**

**Diamond Series** 

819 SQ. FT. (Approximate) 2 Bedrooms, 1 Bath

Last Updated: 5-21-21

**FACTORY SELECT HOMES** 4890 W. Main St. Farmington, NM 87401