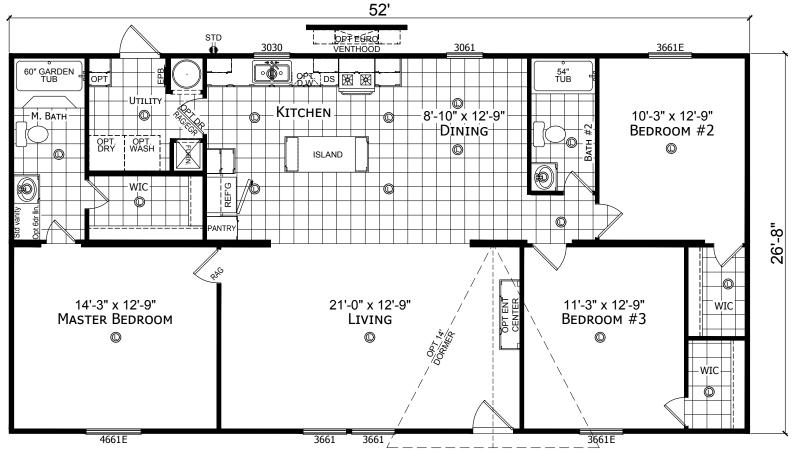

## **Baffie**

Redman Classic Series - Multi Section by Champion Homes | Burleson, TX 1,386 SQ. FT. (Approximate) 3 Bedroom, 2 Bath

Last Updated: 6-14-21

**FACTORY SELECT HOMES** 4890 W. Main St. Farmington, NM 87401