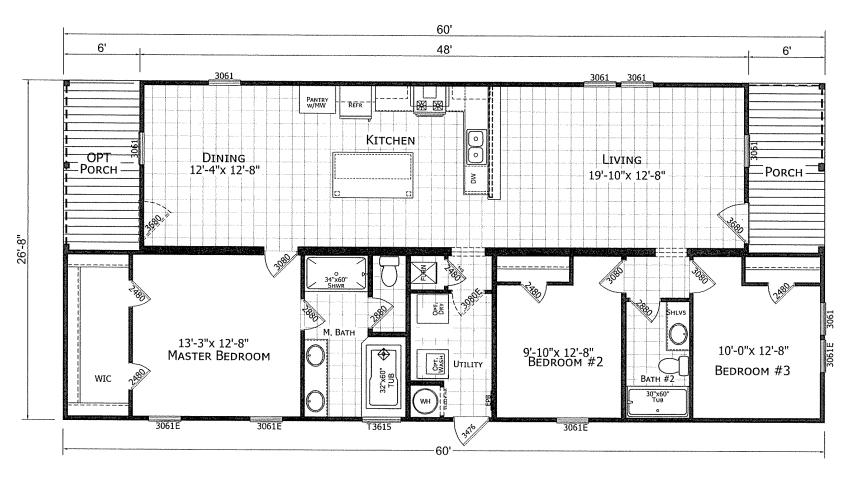

## Barr

Innovation Series - Multi Section

1,440 SQ. FT. (Approximate) 3 Bedrooms, 2 Bath

Last Updated: 6-21-21

**FACTORY SELECT HOMES** 4890 W. Main St. Farmington, NM 87401