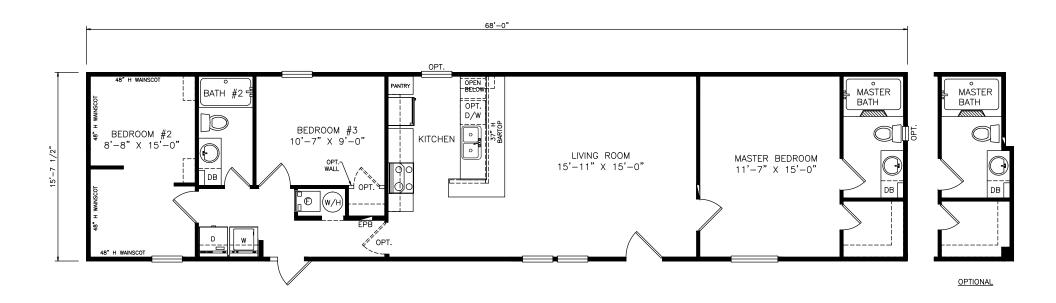

## **Beech**

Heritage Series - Single Section

1,068 SQ. FT. (Approximate) 3 Bedrooms, 2 Baths

Last Updated: 7-7-21