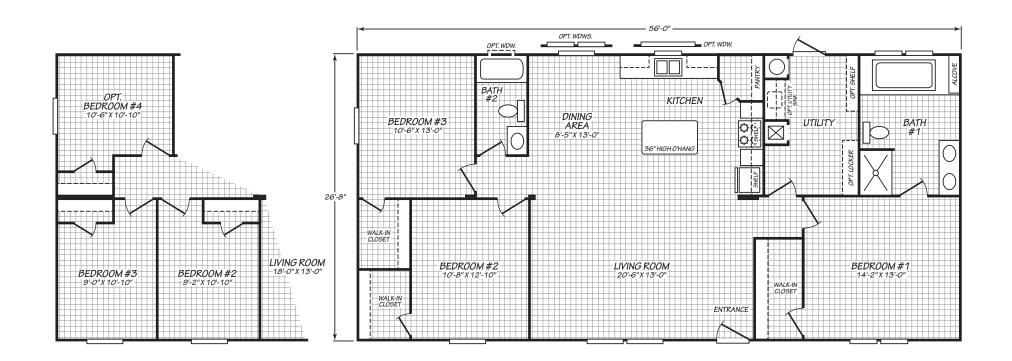

## **Belvoir**

**Pure Series** 

1,493 SQ. FT. (Approximate) 3 Bedroom, 2 Bath

Last Updated: 9-20-23

**FACTORY SELECT HOMES** 4890 W. Main St. Farmington, NM 87401