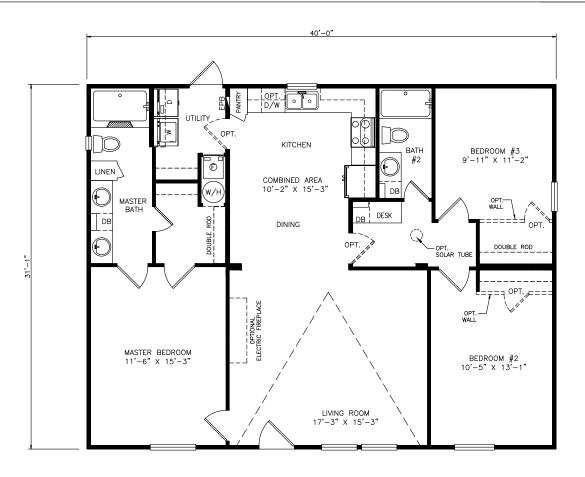

## **Buckhorn**

Select Series - Multi Section

1,248 SQ. FT. (Approximate) 3 Bedrooms, 2 Baths

Last Updated: 7-6-21

FACTORY SELECT HOMES 4890 W. Main St. Farmington, NM 87401