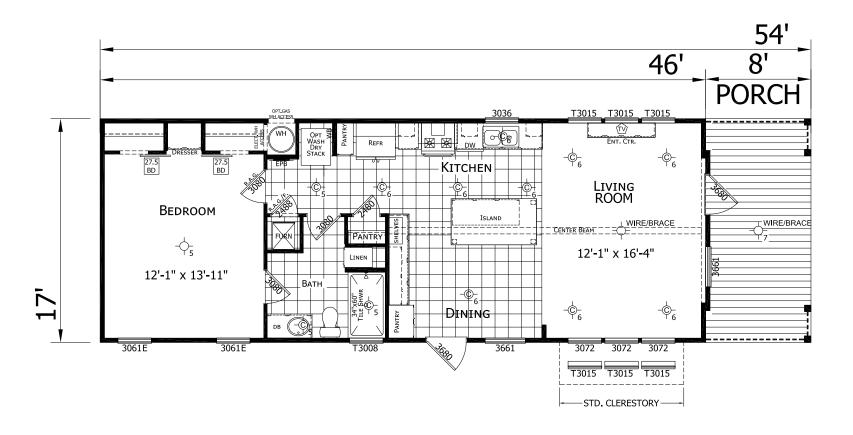

## Cameo

**Diamond Series** 

782 SQ. FT. (Approximate) 1 Bedroom, 1 Bath

Last Updated: 5-21-21

**FACTORY SELECT HOMES** 4890 W. Main St. Farmington, NM 87401