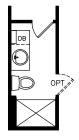

## Carrizo

1/2"

5,-7

Select Series - Single Section 880 SQ. FT. (Approximate) 2 Bedrooms, 2 Baths

Last Updated: 7-6-21

OPTIONAL SHOWER

<u>OPTIONAL</u>

FACTORY SELECT HOMES 4890 W. Main St. Farmington, NM 87401