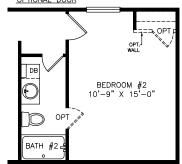

## D OPT

BATH #2

0P1

BEDROOM #2

10'-9" X 15'-0"

Χ\_

C

DB

Farmington, NM 87401

MASTER BEDROOM

10'-9" X 12'-7"