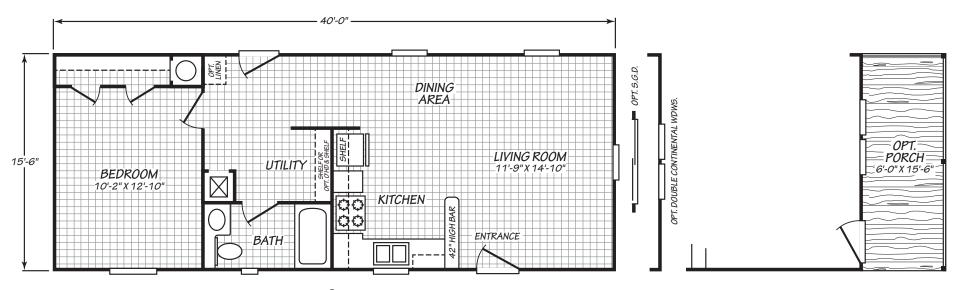

## Carta

Landmark Series

713 SQ. FT. (Approximate) 1 Bedroom, 1 Bath

Last Updated: 9-20-23

**FACTORY SELECT HOMES** 4890 W. Main St. Farmington, NM 87401