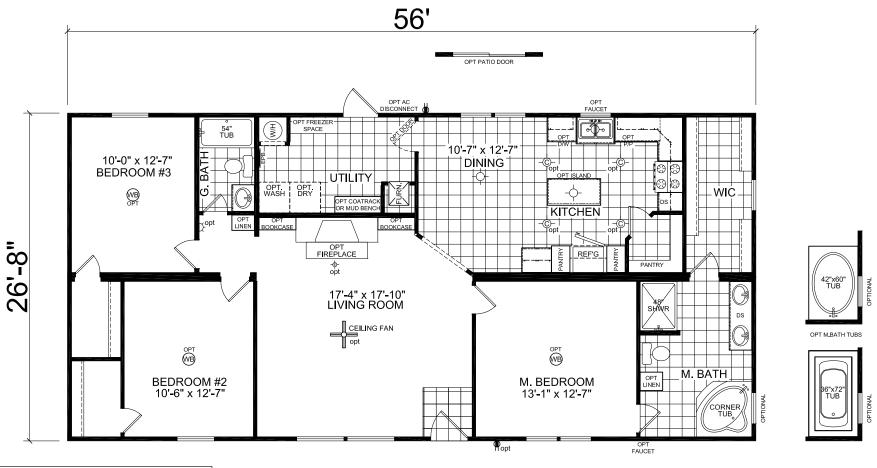

## Chatfield

Innovation Series - Multi Section

1,493 SQ. FT. (Approximate) 3 Bedrooms, 2 Bath

Last Updated: 5-24-21

**FACTORY SELECT HOMES** 4890 W. Main St. Farmington, NM 87401