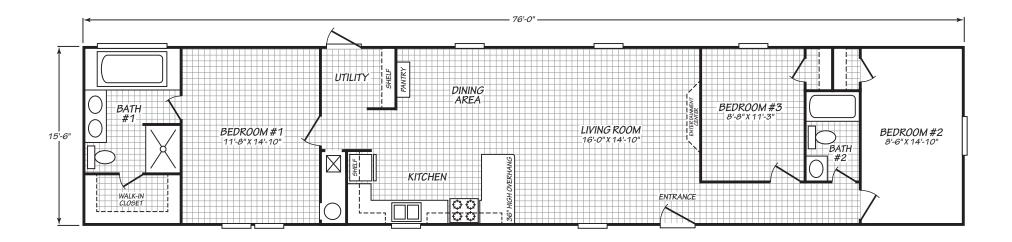

## Cravell

**Pure Series** 

1,178 SQ. FT. (Approximate) 3 Bedroom, 2 Bath

Last Updated: 9-20-23