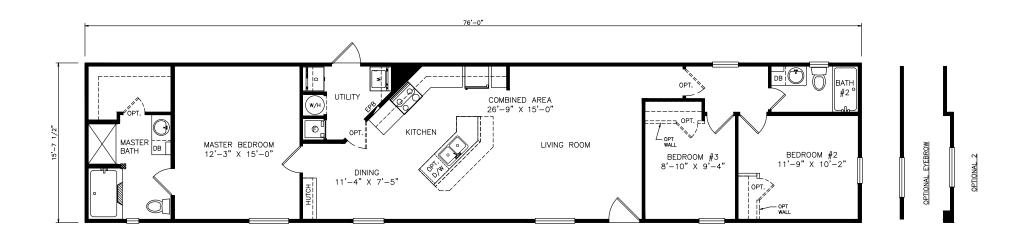

## Deskin

Heritage Series - Single Section

1,193 SQ. FT. (Approximate) 3 Bedrooms, 2 Baths

Last Updated: 7-7-21