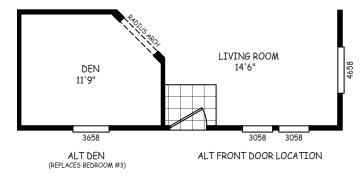

## **Dorado**

**GS Series** 

1,037 SQ. FT. (Approximate) 3 Bedrooms, 2 Baths

Last Updated: 11-19-20

**FACTORY SELECT HOMES** 4890 W. Main St. Farmington, NM 87401