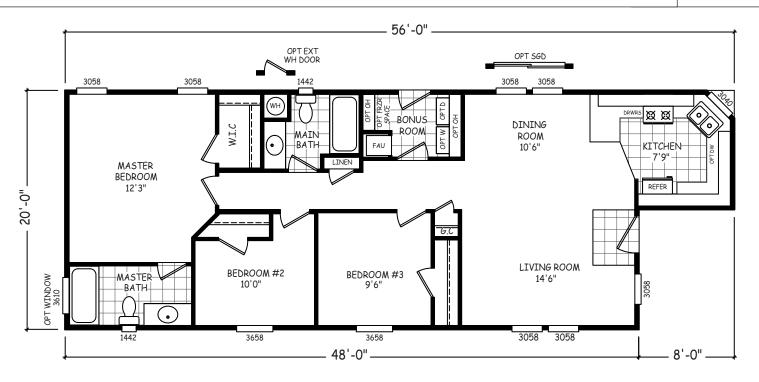

## **Dorado**

**GS Series** 

1,037 SQ. FT. (Approximate) 3 Bedrooms, 2 Baths

Last Updated: 11-19-20

**FACTORY SELECT HOMES** 4890 W. Main St. Farmington, NM 87401