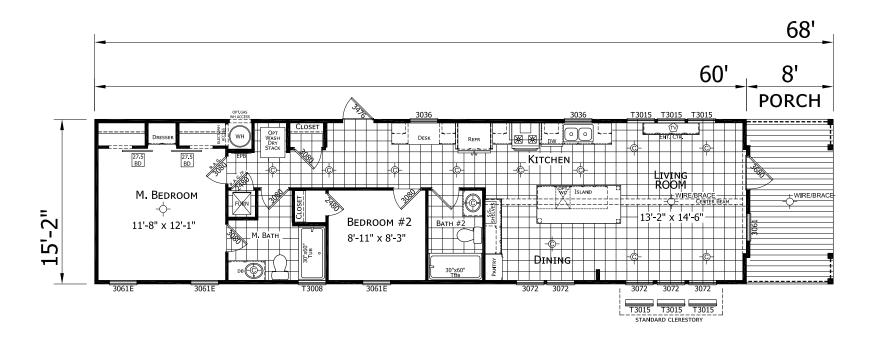

## **Eldorado**

**Diamond Series** 

910 SQ. FT. (Approximate) 2 Bedrooms, 2 Baths

Last Updated: 5-21-21

**FACTORY SELECT HOMES** 4890 W. Main St. Farmington, NM 87401