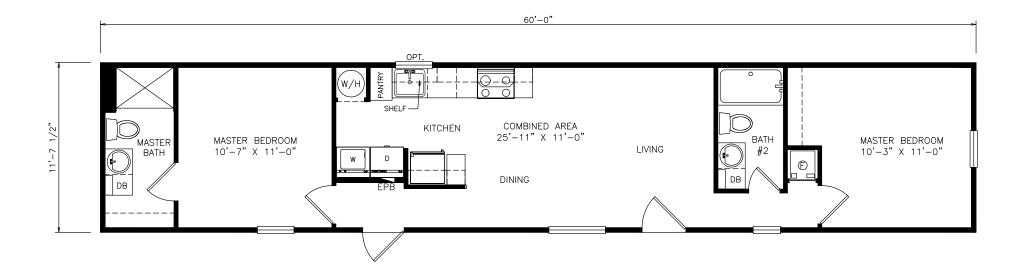

## Gisela

Select Series - Single Section 698 SQ. FT. (Approximate) 2 Bedrooms, 2 Baths

Last Updated: 7-6-21

**FACTORY SELECT HOMES** 4890 W. Main St. Farmington, NM 87401