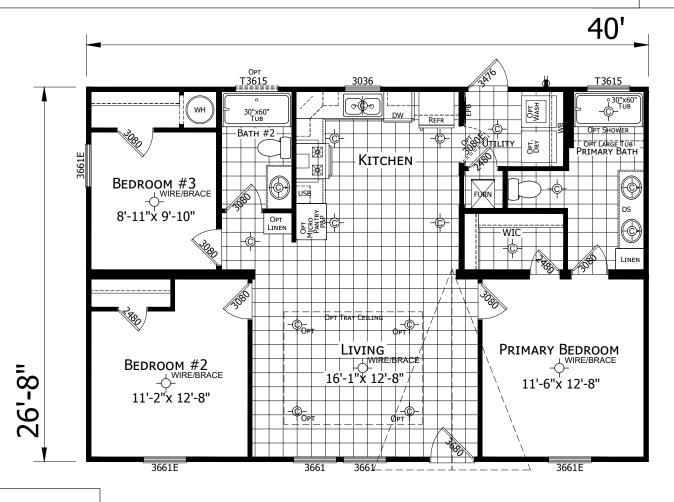

## **Glorieta**

Innovation Series - Multi Section

1,067 SQ. FT. (Approximate) 3 Bedrooms, 2 Bath

Last Updated: 3-15-22

**FACTORY SELECT HOMES** 4890 W. Main St. Farmington, NM 87401