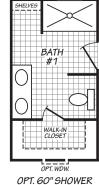

## **Goliad**

Landmark Series

1,178 SQ. FT. (Approximate) 3 Bedroom, 2 Bath

Last Updated: 9-20-23

**FACTORY SELECT HOMES** 4890 W. Main St. Farmington, NM 87401