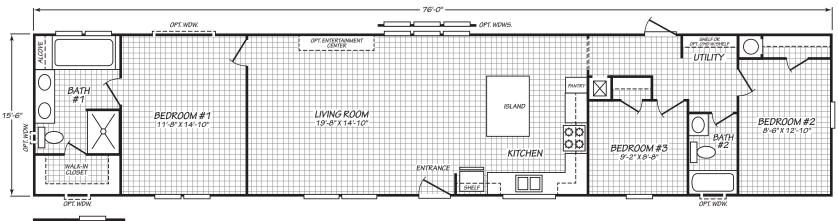

## **Goliad**

Landmark Series

1,178 SQ. FT. (Approximate) 3 Bedroom, 2 Bath

Last Updated: 9-20-23

**FACTORY SELECT HOMES** 4890 W. Main St. Farmington, NM 87401