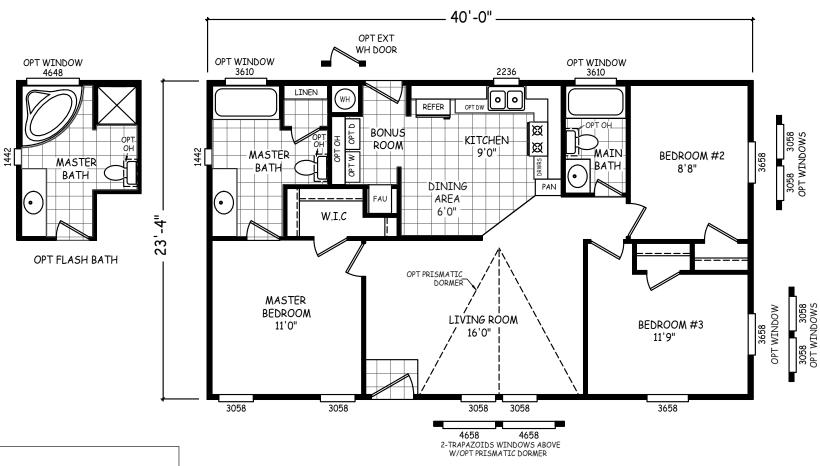

## Hansen

**GS Series** 

933 SQ. FT. (Approximate) 3 Bedrooms, 2 Baths

Last Updated: 11-19-20

**FACTORY SELECT HOMES** 4890 W. Main St. Farmington, NM 87401