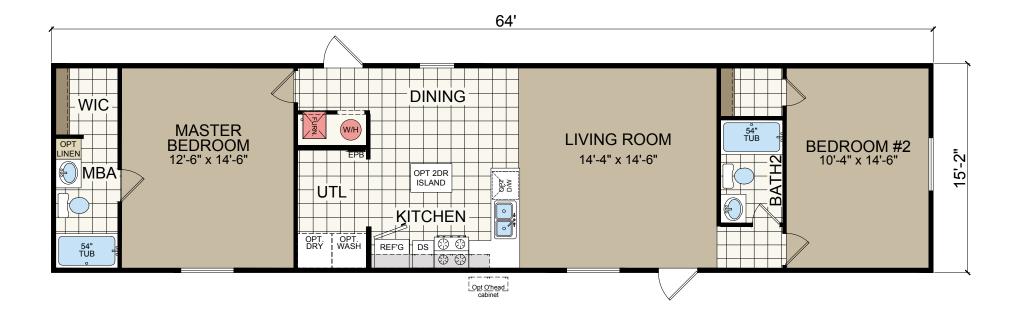

## Henrico

Redman Classic Series - Single Section by Champion Homes | Burleson, TX 971 SQ. FT. (Approximate) 2 Bedroom, 2 Bath

Last Updated: 6-14-21

MANUFACTURED BY

REDMAN

**FACTORY SELECT HOMES** 4890 W. Main St. Farmington, NM 87401