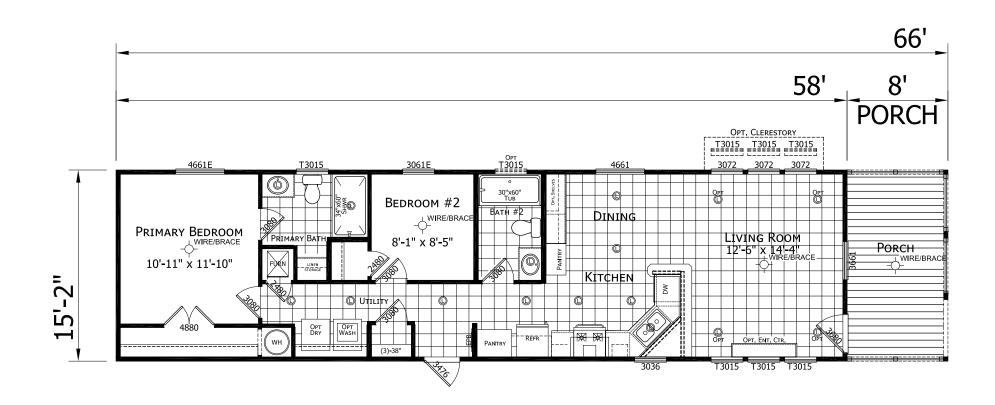

## Jonquil

Innovation Series - Single Section 880 SQ. FT. (Approximate) 2 Bedrooms, 2 Baths

★ FACTORY SELECT HOMES 4890 W. Main St. Farmington, NM 87401