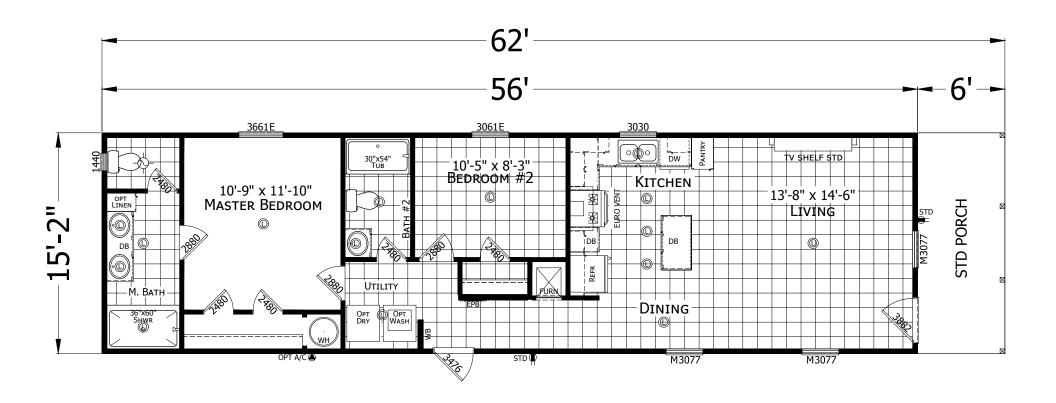

## Kenova

Select Series - Single Section by Champion Homes | Burleson, TX **940 SQ. FT.** (Approximate) 2 Bedroom, 2 Bath

Last Updated: 6-14-21