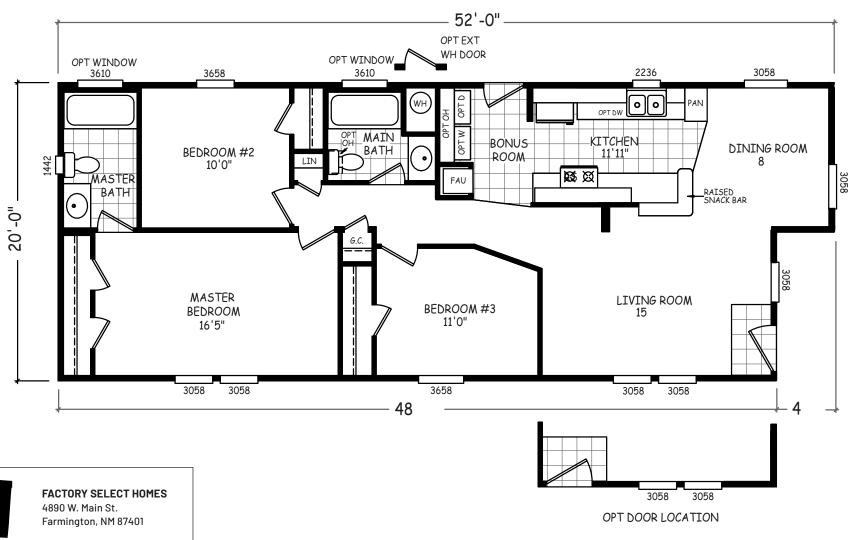

## **Kubel**

**GS Series** 

1,120 SQ. FT. (Approximate) 3 Bedrooms, 2 Baths

Last Updated: 11-19-20